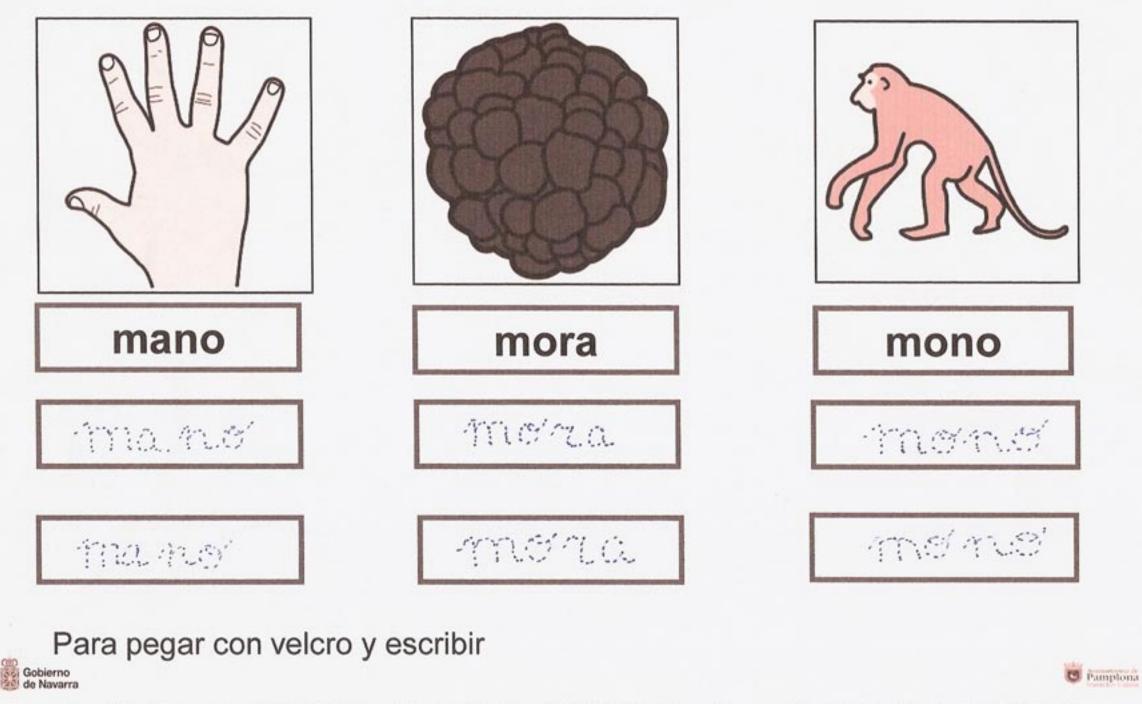

C Pampion

Para pegar palabra con velcro y escribir

Gobierno de Navarra

Asociación Navarra de Autismo (ANA) Monasterio Urdax 36, 1º B 31011 Pamplona Tfo. 630 755 519 Fax: 948 252 222 Email: info.ana@autismonavarra.com www.autismonavarra.com