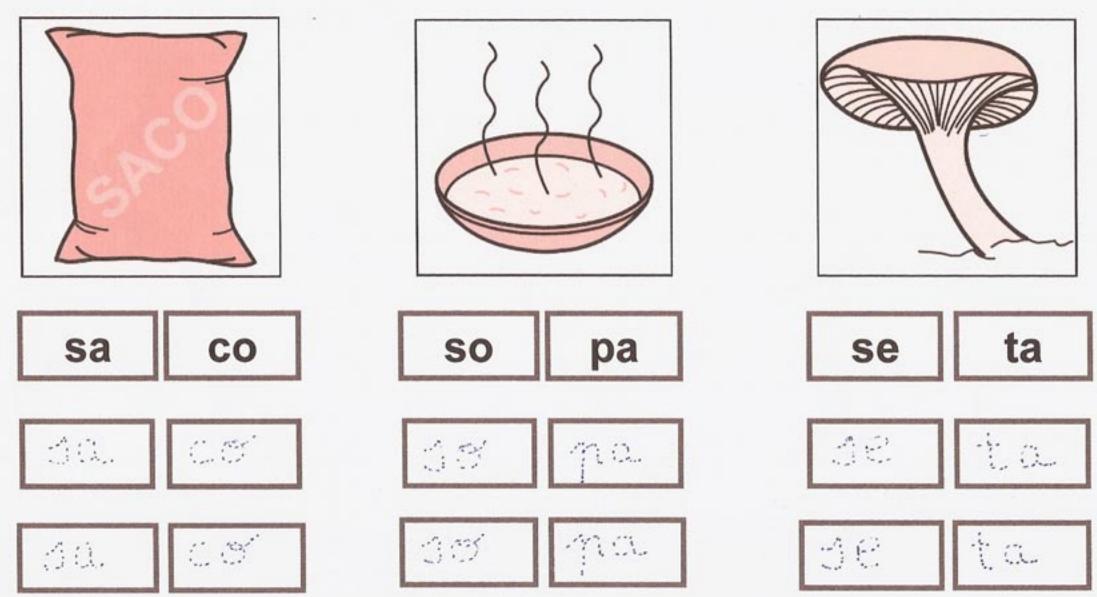

## Para pegar con velcro y escribir por sílabas

Gobierno de Navarra

> Asociación Navarra de Autismo (ANA) Monasterio Urdax 36, 1º B 31011 Pamplona Tfo. 630 755 519 Fax: 948 252 222 Email: info.ana@autismonavarra.com www.autismonavarra.com