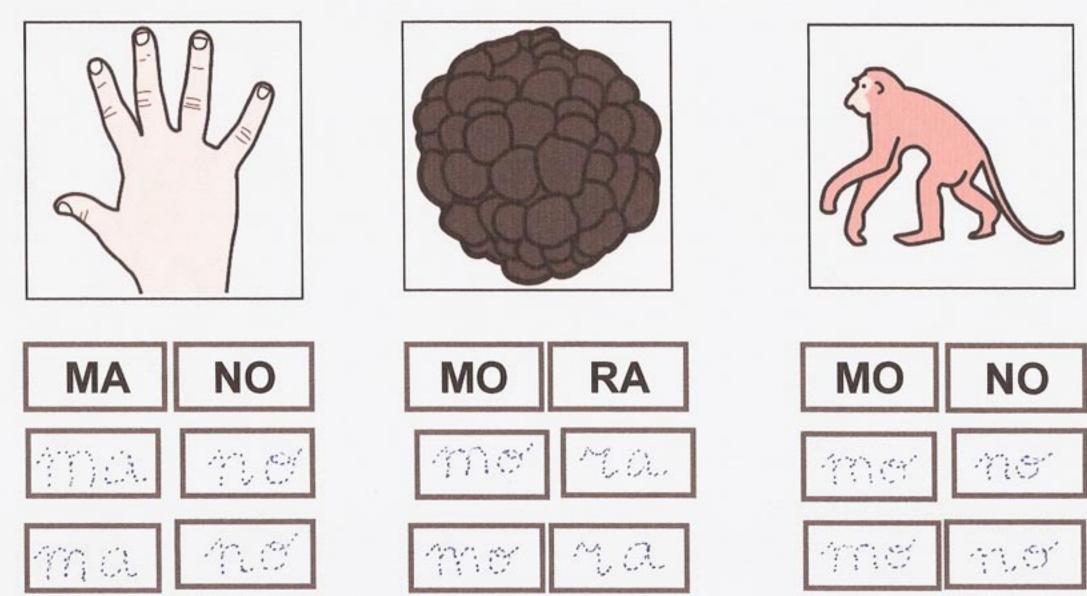

## Para pegar con velcro y escribir por sílabas

Gobierno de Navarra

> Asociación Navarra de Autismo (ANA) Monasterio Urdax 36, 1º B 31011 Pamplona Tfo. 630 755 519 Fax: 948 252 222 Email: info.ana@autismonavarra.com www.autismonavarra.com