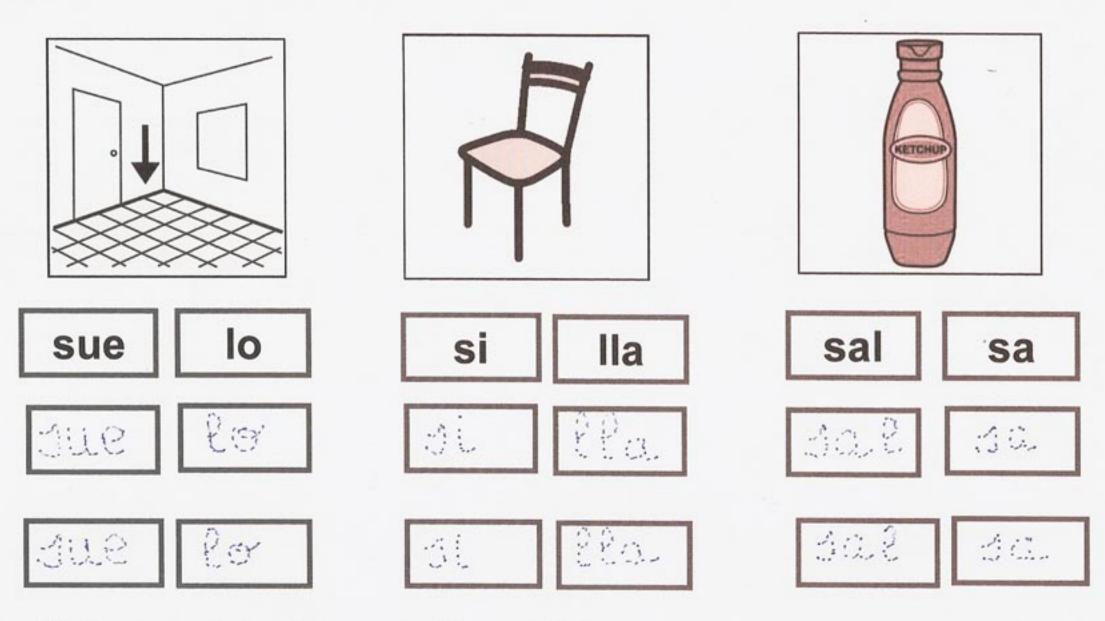

## Para pegar con velcro y escribir por sílabas

Gobierno de Navarra

> Asociación Navarra de Autismo (ANA) Monasterio Urdax 36, 1º B 31011 Pamplona Tfo. 630 755 519 Fax: 948 252 222 Email: info.ana@autismonavarra.com www.autismonavarra.com