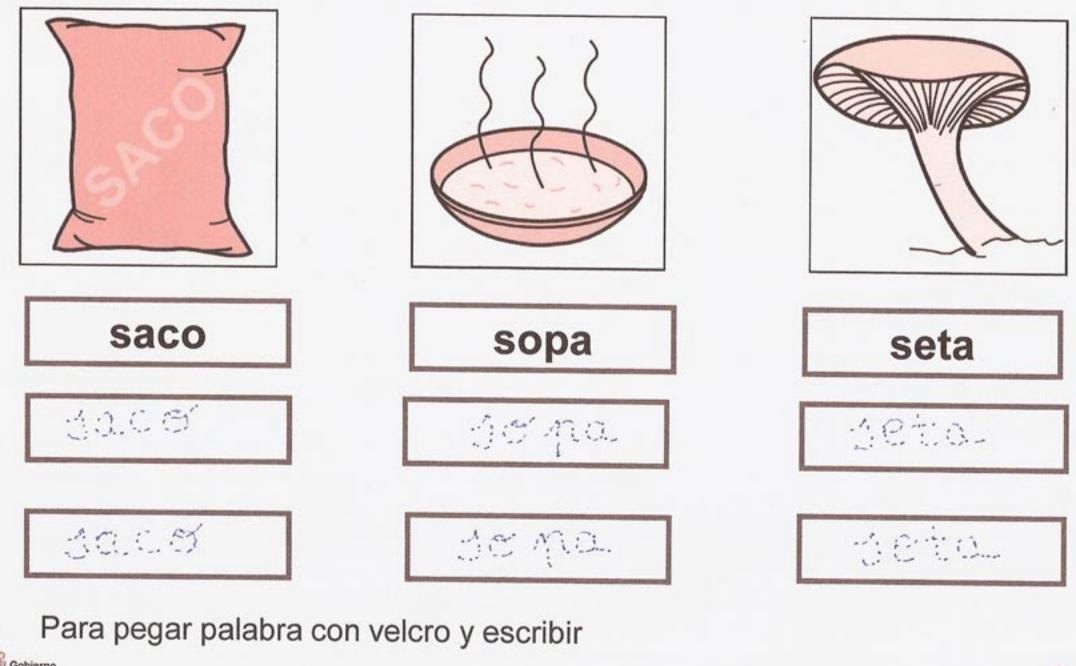

C Pampion

Para pegar palabra con velcro y escribir

Gobierno de Navarra

Asociación Navarra de Autismo (ANA) Monasterio Urdax 36, 1º B 31011 Pamplona Tfo. 630 755 519 Fax: 948 252 222 Email: info.ana@autismonavarra.com www.autismonavarra.com