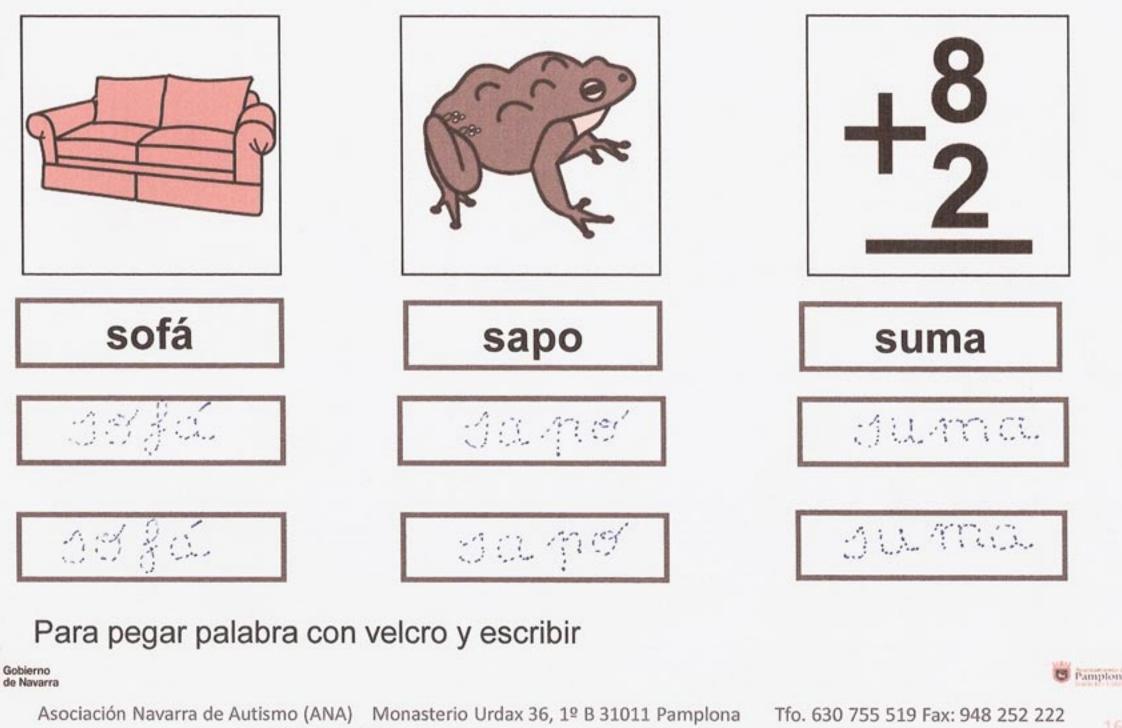

C Pampion

Para pegar palabra con velcro y escribir

Gobierno de Navarra

Asociación Navarra de Autismo (ANA) Monasterio Urdax 36, 1º B 31011 Pamplona Tfo. 630 755 519 Fax: 948 252 222 Email: info.ana@autismonavarra.com www.autismonavarra.com