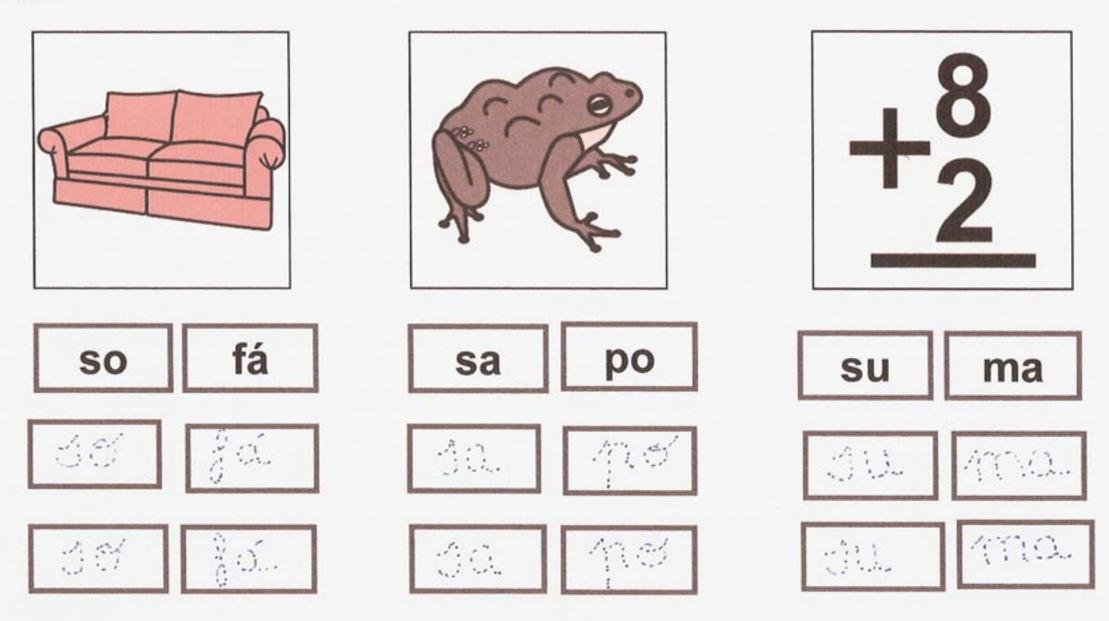

## Para pegar con velcro y escribir

Asociación Navarra de Autismo (ANA) Monasterio Urdax 36, 1º B 31011 Pamplona Tfo. 630 755 519 Fax: 948 252 222 Email: info.ana@autismonavarra.com www.autismonavarra.com